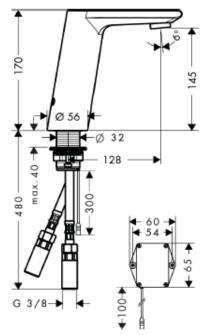

## **SPECIFICATION SHEET - fittings**

| BRAND:                         | hansgrohe                                                                                                                                                                                                    | Ī |
|--------------------------------|--------------------------------------------------------------------------------------------------------------------------------------------------------------------------------------------------------------|---|
| ORIGIN:                        | Germany                                                                                                                                                                                                      | Ī |
| SERIES:                        | Metris S                                                                                                                                                                                                     | 1 |
| PRODUCT<br>DESCRIPTION:        | Infra-red sensor basin tap theft-proof QucikClean aerator manual flow stop for cleaning temperature pre-adjusted 6V battery ComfortZone 150 Flow rate: 5 l./min. at 3 bar Flow pressure; 1~5 bar (15~70 psi) |   |
| MODEL No.                      | 31101 000                                                                                                                                                                                                    | ] |
| FINISH/COLOUR:                 | Chrome-plated                                                                                                                                                                                                | Ī |
| DIMENSIONS:                    | 170mm height<br>128mm spout projection                                                                                                                                                                       | 1 |
| OPTIONAL<br>MATCHING<br>PARTS: | 1x Angle valve ½"x¾" basin waste pop-up basin waste trap                                                                                                                                                     |   |