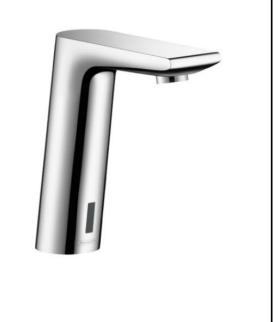

## **SPECIFICATION SHEET - fittings**

| BRAND:                         | hansgrohe                                                                                                                                                                                                    | Ī |
|--------------------------------|--------------------------------------------------------------------------------------------------------------------------------------------------------------------------------------------------------------|---|
| ORIGIN:                        | Germany                                                                                                                                                                                                      | Ī |
| SERIES:                        | Metris S                                                                                                                                                                                                     | 1 |
| PRODUCT<br>DESCRIPTION:        | Infra-red sensor basin tap theft-proof QucikClean aerator manual flow stop for cleaning temperature pre-adjusted 6V battery ComfortZone 150 Flow rate: 5 l./min. at 3 bar Flow pressure; 1~5 bar (15~70 psi) |   |
| MODEL No.                      | 31101 000                                                                                                                                                                                                    | ] |
| FINISH/COLOUR:                 | Chrome-plated                                                                                                                                                                                                | Ī |
| DIMENSIONS:                    | 170mm height<br>128mm spout projection                                                                                                                                                                       | 1 |
| OPTIONAL<br>MATCHING<br>PARTS: | 1x Angle valve ½"x¾" basin waste pop-up basin waste trap                                                                                                                                                     |   |